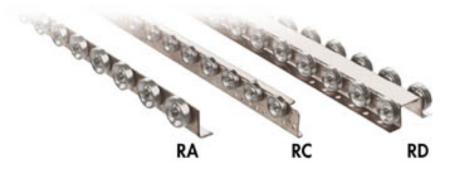

## **GRAVITY CONVEYORS** RAIL WHEEL CONVEYORS

24 HOUR SHIPMENTS INCLUDE ALL 1-FOOT INCREMENTS 1'-0" TO 10'-0" ON RAIL WHEELS

Rail wheel conveyors are commonly floor or rack mounted to convey unit loads utilizing an arrangement of two or more rail conveyors mounted parallel. Rail wheel conveyors are lightweight, economical and ship in 24 hours.

## SPECIFY MODEL NUMBER PER EXAMPLE

R(rail wheel configuration\*)-(length) \*Specify RA, RC, RD, RJ or RU.

For replacement wheels, refer to part #BRW04600

## **SPECIFICATIONS**

**RAILS:** 12 ga. galvanized steel rails are formed to several different configurations, including RA, RC, RD, RJ, and RU rail wheel conveyors.

**WHEELS:** 1-15/16" dia. prelubricated ball bearing wheel with hardened raceway, zinc plated, 50 lb. capacity.