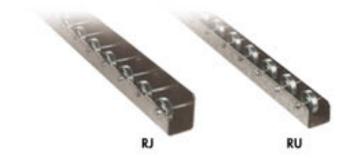

## **SPECIFICATIONS**

**RAILS:** 12 ga. galvanized steel rails are formed to several different configurations, including RA, RC, RD, RJ, and RU rail wheel conveyors.

**WHEELS:** 1-15/16" dia. prelubricated ball bearing wheel with hardened raceway, zinc plated, 50 lb. capacity.