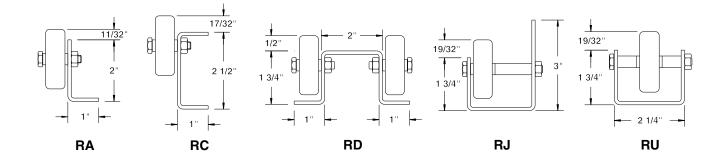

## **SPECIFICATIONS**

**RAILS:** 12 ga. galvanized steel rails are formed to several different configurations, including RA, RC, RD, RJ, and RU rail wheel conveyors.

**WHEELS:** 1-15/16" dia. prelubricated ball bearing wheel with hardened raceway, zinc plated, 50 lb. capacity.

**AXLES:** 1/4" dia. galvanized steel bolt-type with lock nut.

**LENGTHS:** Available in 1'-0" increments from 1'-0" to 10'-0".

**COUPLINGS:** Not supplied, specify type required for pricing.

**WHEEL CENTERS:** 3" centers typical on all patterns.